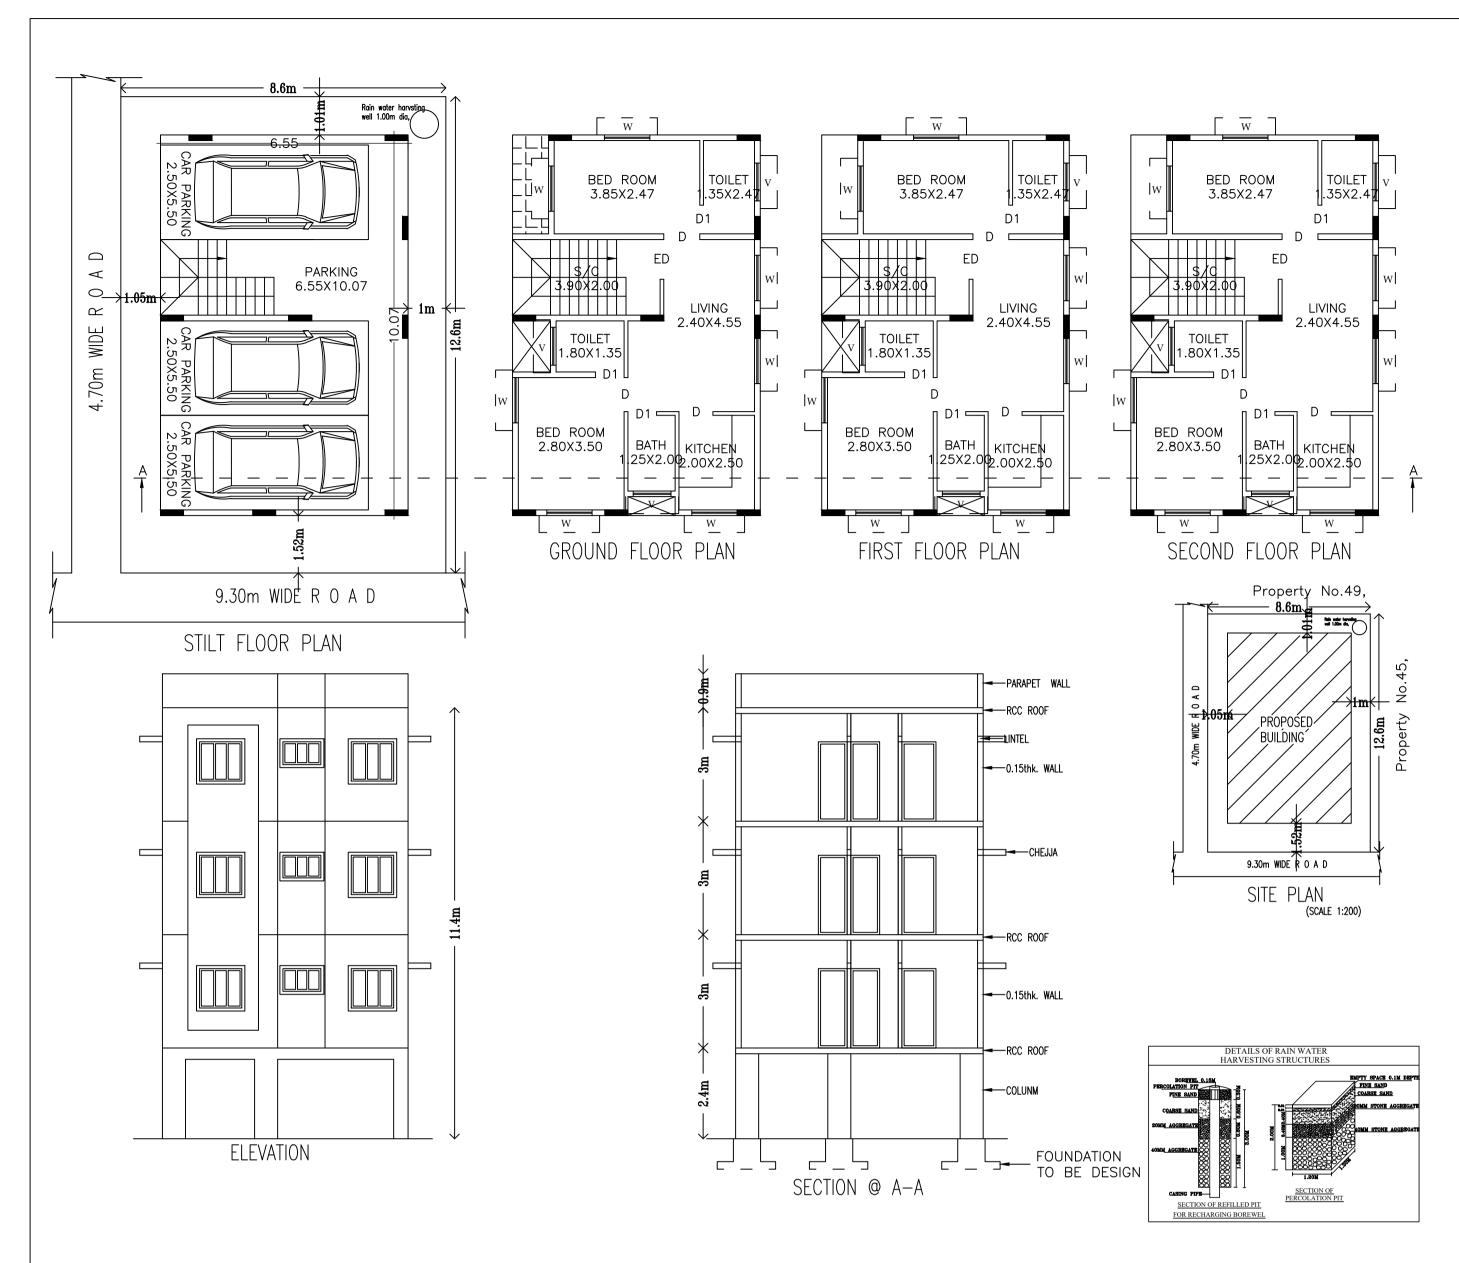

## Block :NARAYAN (LAL)

| Floor Name                          | Total Built Up Area<br>(Sq.mt.) | Deductions (Area in<br>Sq.mt.) | Proposed FAR<br>Area (Sq.mt.) | Total FAR Area | Tnmt (No.) |
|-------------------------------------|---------------------------------|--------------------------------|-------------------------------|----------------|------------|
|                                     | (34.111.)                       | Parking                        | Resi.                         | (Sq.mt.)       |            |
| Second Floor                        | 61.49                           | 0.00                           | 61.49                         | 61.49          | 01         |
| First Floor                         | 61.49                           | 0.00                           | 61.49                         | 61.49          | 01         |
| Ground Floor                        | 61.49                           | 0.00                           | 61.49                         | 61.49          | 01         |
| Stilt Floor                         | 65.96                           | 61.21                          | 0.00                          | 4.75           | 00         |
| Total:                              | 250.43                          | 61.21                          | 184.47                        | 189.22         | 03         |
| Total Number of<br>Same Blocks<br>: | 1                               |                                |                               |                |            |
| Total:                              | 250.43                          | 61.21                          | 184.47                        | 189.22         | 03         |

## UnitBUA Table for Block :NARAYAN (LAL)

| FLOOR                | Name | UnitBUA Type | UnitBUA Area | Carpet Area | No. of Rooms | No. of Tenement |
|----------------------|------|--------------|--------------|-------------|--------------|-----------------|
| GROUND<br>FLOOR PLAN | U 01 | FLAT         | 61.49        | 47.64       | 7            | 1               |
| FIRST FLOOR<br>PLAN  | U 02 | FLAT         | 61.49        | 47.64       | 7            | 1               |
| SECOND<br>FLOOR PLAN | U 03 | FLAT         | 61.49        | 47.64       | 7            | 1               |
| Total:               | -    | -            | 184.47       | 142.92      | 21           | 3               |

## Block USE/SUBUSE Details

| Block Name    | Block Use   | Block SubUse                | Block Structure        | Block Land Use<br>Category |
|---------------|-------------|-----------------------------|------------------------|----------------------------|
| NARAYAN (LAL) | Residential | Plotted Resi<br>development | Bldg upto 11.5 mt. Ht. | R                          |

# Required Parking(Table 7a)

| Block            | Туре        | SubUse                      | Area     | Ur    | nits |
|------------------|-------------|-----------------------------|----------|-------|------|
| Name             | туре        | Subose                      | (Sq.mt.) | Reqd. |      |
| NARAYAN<br>(LAL) | Residential | Plotted Resi<br>development | 50 - 225 | 1     |      |
|                  | Total :     |                             | -        | -     | -    |

## Parking Check (Table 7b)

| Vehicle Type  | Re  | qd.           | Achieved |               |  |
|---------------|-----|---------------|----------|---------------|--|
| venicie rype  | No. | Area (Sq.mt.) | No.      | Area (Sq.mt.) |  |
| Car           | 3   | 41.25         | 3        | 41.25         |  |
| Total Car     | 3   | 41.25         | 3        | 41.25         |  |
| TwoWheeler    | -   | 13.75         | 0        | 0.00          |  |
| Other Parking | -   | -             | -        | 19.96         |  |
| Total         |     | 55.00         |          | 61.21         |  |

#### FAR &Tenement Details

| Block            | No. of Same<br>Bldg | Total Built Up<br>Area (Sq.mt.) | Deductions<br>(Area in<br>Sq.mt.) | Proposed FAR<br>Area (Sq.mt.) | Total FAR Area<br>(Sq.mt.) | Tnmt (No.) |
|------------------|---------------------|---------------------------------|-----------------------------------|-------------------------------|----------------------------|------------|
|                  |                     |                                 | Parking                           | Resi.                         |                            |            |
| NARAYAN<br>(LAL) | 1                   | 250.43                          | 61.21                             | 184.47                        | 189.22                     | 03         |
| Grand Total:     | 1                   | 250.43                          | 61.21                             | 184.47                        | 189.22                     | 3.00       |

|                                                             |                                                                                                                          |                                                                                                                    |                                                                                                                                      |                                                                                                 |                          |         |                            |                                     | N      |
|-------------------------------------------------------------|--------------------------------------------------------------------------------------------------------------------------|--------------------------------------------------------------------------------------------------------------------|--------------------------------------------------------------------------------------------------------------------------------------|-------------------------------------------------------------------------------------------------|--------------------------|---------|----------------------------|-------------------------------------|--------|
|                                                             |                                                                                                                          |                                                                                                                    |                                                                                                                                      |                                                                                                 |                          |         |                            | SCALE :                             | 1:100  |
|                                                             |                                                                                                                          |                                                                                                                    | R INDEX                                                                                                                              |                                                                                                 |                          |         |                            |                                     |        |
|                                                             |                                                                                                                          | PROPOS<br>EXISTIN                                                                                                  | NG ROAD<br>SED WORK (COVI<br>IG (To be retained)<br>IG (To be demolish                                                               |                                                                                                 |                          |         |                            |                                     |        |
| AREA STATEME                                                | ENT (BBMP)                                                                                                               |                                                                                                                    | VERSION NO                                                                                                                           | D.: 1.0.11<br>ATE: 01/11/2018                                                                   |                          |         |                            |                                     |        |
| PROJECT DETA<br>Authority: BBMP                             |                                                                                                                          |                                                                                                                    | Plot Use: Res                                                                                                                        | sidential                                                                                       |                          |         |                            |                                     |        |
| Inward_No:<br>BBMP/Ad.Com./I<br>Application Type            |                                                                                                                          | agi                                                                                                                |                                                                                                                                      | Plotted Resi dev<br>ne: Residential (N                                                          | •                        |         |                            |                                     |        |
| Proposal Type: B                                            | Building Permissi                                                                                                        | -                                                                                                                  | Plot/Sub Plot<br>City Survey N                                                                                                       | No.: 21                                                                                         |                          |         |                            |                                     |        |
| Nature of Sanctic<br>Location: Ring-II<br>Building Line Spe |                                                                                                                          | D: NIA                                                                                                             | Khata No. (As                                                                                                                        | s per Khata Extra<br>et of the property                                                         |                          | l Craaa | Coothommolou               |                                     |        |
| Zone: East                                                  |                                                                                                                          |                                                                                                                    |                                                                                                                                      | eet of the property                                                                             | 7. INO.2 1,310           |         | Seethamma Layo             | Jui                                 |        |
| Ward: Ward-028<br>Planning District:                        | : 217-Kammanah                                                                                                           | alli                                                                                                               |                                                                                                                                      |                                                                                                 |                          | 1       |                            | CO MT                               |        |
| AREA DETAILS:<br>AREA OF PLO<br>NET AREA OF                 | DT (Minimum)                                                                                                             |                                                                                                                    | (A)<br>(A-Deduction                                                                                                                  | c)                                                                                              |                          |         |                            | SQ.MT.<br>108.36<br>108.36          |        |
| COVERAGE C                                                  |                                                                                                                          | age area (75 l                                                                                                     | ,                                                                                                                                    | 5/                                                                                              |                          |         |                            | 81.27                               |        |
| Pr                                                          | roposed Coverag<br>chieved Net cove                                                                                      | e Area (60.87                                                                                                      | 7 %)                                                                                                                                 |                                                                                                 |                          |         |                            | 65.96<br>65.96                      |        |
|                                                             | alance coverage                                                                                                          | <u> </u>                                                                                                           | ,                                                                                                                                    |                                                                                                 |                          |         |                            | 15.31                               |        |
| Pe                                                          |                                                                                                                          |                                                                                                                    | g regulation 2015 (<br>nd II ( for amalgam                                                                                           | · ,                                                                                             |                          |         |                            | 189.63<br>0.00                      |        |
| Al                                                          | llowable TDR Are                                                                                                         | a (60% of Pe                                                                                                       | erm.FAR)                                                                                                                             |                                                                                                 |                          |         |                            | 0.00                                |        |
| Tc                                                          | otal Perm. FAR a<br>esidential FAR (9                                                                                    | rea(1.75)                                                                                                          |                                                                                                                                      |                                                                                                 |                          |         |                            | 189.63<br>184.48                    |        |
| Pr                                                          | roposed FAR Are<br>chieved Net FAR                                                                                       | a                                                                                                                  |                                                                                                                                      |                                                                                                 |                          |         |                            | 189.23                              |        |
|                                                             | alance FAR Area                                                                                                          | . ,                                                                                                                |                                                                                                                                      |                                                                                                 |                          |         |                            | 0.40                                |        |
| Pr                                                          | roposed BuiltUp /<br>chieved BuiltUp /                                                                                   |                                                                                                                    |                                                                                                                                      |                                                                                                 |                          |         |                            | 250.43<br>250.43                    |        |
|                                                             |                                                                                                                          |                                                                                                                    |                                                                                                                                      |                                                                                                 |                          |         |                            |                                     |        |
| pproval Date<br>ayment Detai                                |                                                                                                                          | ) 5:44:35 F                                                                                                        | PM                                                                                                                                   |                                                                                                 |                          |         |                            |                                     |        |
| Sr No.                                                      | Challan<br>Number                                                                                                        |                                                                                                                    | Receipt<br>Number                                                                                                                    | Amount (INR)                                                                                    | Payment                  | Mode    | Transaction<br>Number      | Payment Date                        | Remark |
| 1 BBN                                                       | MP/38836/CH/19<br>No.                                                                                                    | -20 BBMP/                                                                                                          | /38836/CH/19-20                                                                                                                      | 1232<br>Head                                                                                    | Onlin                    | ie      | 9761241195<br>Amount (INR) | 01/30/2020<br>12:08:02 PM<br>Remark | -      |
|                                                             | 1                                                                                                                        |                                                                                                                    | S                                                                                                                                    | crutiny Fee                                                                                     |                          |         |                            |                                     |        |
|                                                             |                                                                                                                          |                                                                                                                    |                                                                                                                                      |                                                                                                 |                          |         | 1232                       | -                                   |        |
|                                                             | SIGNA<br>OWNEF<br>NUMBE<br>Naray                                                                                         | TÚRE<br>R'S ADD<br>ER & C(<br>an Lal.V<br>amma La                                                                  | A HOLDER'S<br>RESS WITH<br>ONTACT NU<br>& Mishri Da<br>ayout No.27                                                                   | D<br>JMBER :<br>evi No.21,3                                                                     | s Seeth                  | namn    | าล                         |                                     |        |
|                                                             | SIGNA<br>OWNEF<br>NUMBE<br>Naraya<br>Seetha<br>Layou                                                                     | TÚRE<br>R'S ADD<br>ER & C(<br>an Lal.V<br>amma La<br>t<br>TECT/EN                                                  | RESS WITH<br>ONTACT NU<br>& Mishri D<br>ayout No.2                                                                                   | S<br>ID<br>JMBER :<br>evi No.21,3<br>1,3rd Cross                                                | s Seeth                  |         | าล                         | -<br>-                              |        |
| 2/2020<br>subject                                           | SIGNA<br>OWNEF<br>NUMBE<br>Naraya<br>Seetha<br>Layou<br>ARCHI<br>/SUPE<br>Harina<br>Shiva                                | TÚRE<br>R'S ADD<br>ER & C(<br>an Lal.V<br>amma La<br>t<br>TECT/EN<br>RVISOR<br>ig.S.P #0<br>jinagar.               | RESS WITH<br>ONTACT NU<br>& Mishri Da<br>ayout No.27                                                                                 | D<br>JMBER :<br>evi No.21,3<br>1,3rd Cross<br>1,3rd Cross                                       | treet,                   | namn    | na<br>Juli-                |                                     |        |
| pproval by<br>2/2020<br>subject<br>pproval.                 | SIGNA<br>OWNEF<br>NUMBE<br>Naraya<br>Seetha<br>Layou<br>ARCHI<br>/SUPE<br>Harina<br>Shiva<br>, Shiva<br>PROJE<br>PLAN    | TÚRE<br>R'S ADD<br>ER & CO<br>an Lal.V<br>amma La<br>t<br>TECT/EN<br>ERVISOR<br>ig.S.P #0<br>jinagar.<br>ajinagar. | RESS WITH<br>ONTACT NU<br>& Mishri Do<br>ayout No.27<br>NGINEER<br>'S SIGNAT<br>66, Dharma<br>#66, Dharma<br>BCC/BL-3.               | D<br>JMBER :<br>evi No.21,3<br>1,3rd Cross<br>TURE<br>araja Koil S<br>naraja Koil<br>6/E:3384:0 | treet,<br>Stree<br>)9-10 | JILDI   | na<br>MISHRUDGV            | <b>0.21,3RD (</b>                   | CROSS  |
| 2/2020<br>subject                                           | SIGNA<br>OWNEF<br>NUMBE<br>Naraya<br>Seetha<br>Layou<br>ARCHI<br>/SUPE<br>Harina<br>Shiva<br>, Shiva<br>, Shiva<br>SEETH | TÚRE<br>R'S ADD<br>ER & CO<br>an Lal.V<br>amma La<br>t<br>TECT/EN<br>ERVISOR<br>ig.S.P #0<br>jinagar.<br>ajinagar. | RESS WITH<br>ONTACT NU<br>& Mishri Do<br>ayout No.2<br>NGINEER<br>'S SIGNAT<br>66, Dharma<br>#66, Dharma<br>#66, Dharma<br>BCC/BL-3. | URE<br>araja Koil S<br>naraja Koil<br>6/E:3384:0<br>RESIDENT<br>VARD NO.                        | s Seeth<br>              |         | na<br>MISHENGGV            | <b>0.21,3RD (</b>                   | CROSS  |